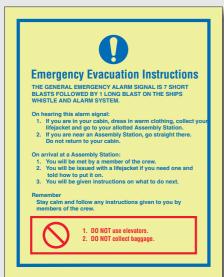

eep locked shut

locked shut fire door keep clear Staircase must be kept clear at all times

Fire escape keep clear

Gangway keep clear Fire door keep shut

Keep locked shut when not in use

5807 GG & JJ 5808 GG & JJ 5809 GG & JJ 5811 GG & JJ 5812 GG & JJ

Automatic

watertight

door keep

5814 GG & JJ

5815 GG & JJ

Keep clear when door is closing

This hatch must be kept closed at sea This door must be kept closed at sea

ea shut

Watertight door keep shut

clear

Ensure this door is fully closed

Exit keep clear

5816 GG & JJ 5817 GG & JJ 5818 GG & JJ 5819 GG & JJ 5820 GG & JJ 5821 GG & JJ 5822 GG & JJ

Persons entering this area must comply with safety regulations







5679 GM

5852 GM

5853 GM

5854 GM







5872 KJ









5870 KJ

5871 KJ

5873 KJ

5874 KJ

PR 5875 KJ

5876 KJ









PR 5902 KJ

5903 KJ



5830 JQ



5900 LK 5901 LK 5831 JQ