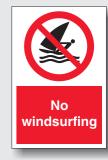

## Regulations

BS5499:2002 part 11 gives guidance on a range of water safety signs based on designs produced by The National Water Safety Committee. Signs should be used in areas where water-based sports or other activities take place to warn of possible hazards or situations where care should be taken.