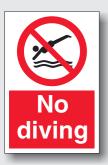

## Regulations

BS5499:2002 part 11 gives guidance on a range of water safety signs based on designs produced by The National Water Safety Committee. Signs should be used in areas where water-based sports or other activities take place to warn of possible hazards or situations where care should be taken.