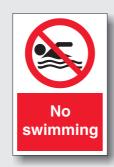

## Regulations

BS5499:2002 part 11 gives guidance on a range of water safety signs based on designs produced by The National Water Safety Committee. Signs should be used in areas where water-based sports or other activities take place to warn of possible hazards or situations where care should be taken.