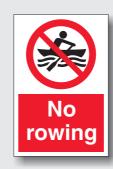

## Regulations

BS5499:2002 part 11 gives guidance on a range of water safety signs based on designs produced by The National Water Safety Committee. Signs should be used in areas where water-based sports or other activities take place to warn of possible hazards or situations where care should be taken.